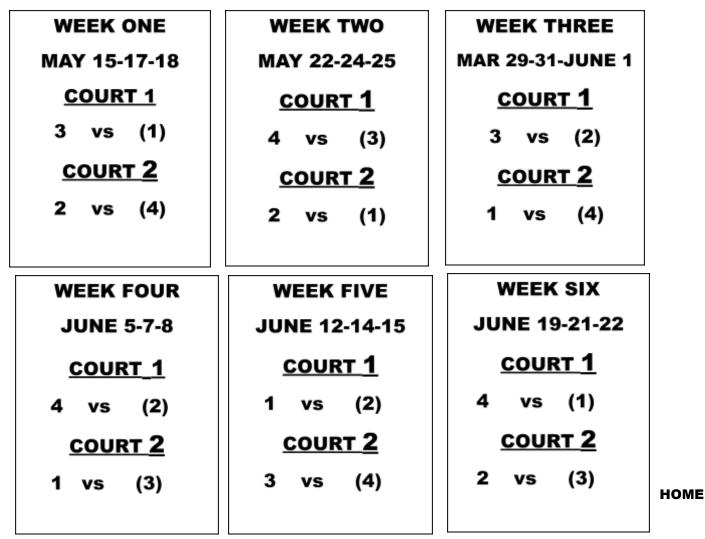

## 2023 SPRING ROUND ROBIN (MATCH SCHEDULE) MONDAY & THURSDAY 10 AM, 12:30 PM & 3 PM & WEDNESDAY 10 AM & 12:30 PM STARTS MONDAY, MAY 15<sup>TH</sup> THRU JUNE 22ND.

\*\*\*PLAYOFFS-MONDAY, JUNE 26, TUESDAY, JUNE 27TH & CHAMPIONSHIP GAME WEDNESDAY, JUNE 18TH

## HOME TEAM IDENTIFIED BY PARENTHESES ( ), CAPTAINS ARE RESPONSIBLE FOR OBTAINING THE REFEREE FOR THE MATCH DESIGNATED WITH ( ).

CAPTAINS FILL OUT THE SCORE

SHEET AND HAVE SECOND CAPTAIN SIGN, RETURN COMPLETED FORM TO THE ENVELOPE IN THE KIOSK.